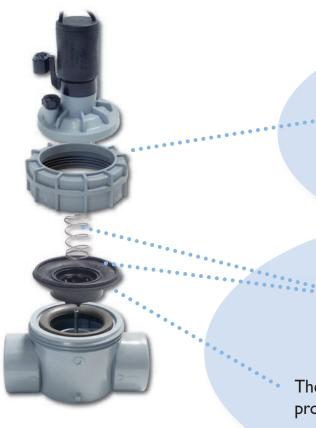

## 2400 Series

For easier maintenance, the threaded ring nut allows removing the cover from the top without having to remove the solenoid

The internal components can be replaced in just a few minutes

The double beaded diaphragm ensures protection against leaks