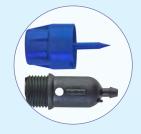

Flow Adjustment from

Apart Construction

Two piece design facilitates ease of maintenance.

Simple Two Piece Take

Protected Outlet
Protected outlet prevents
entrance of sand/soil in
desert/sandy soil conditions.