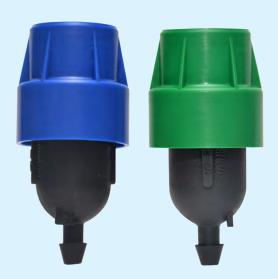

## **Vari Flow Dripper**

## **Specifications**

| Code  | Maximum Discharge* |       | Con Colour |
|-------|--------------------|-------|------------|
|       | lph                | gph   | Cap Colour |
| VF050 | 50                 | 13.21 | Blue       |
| VF100 | 100                | 26.42 | Green      |