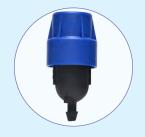

## **Vari Flow Dripper**

## **Specifications**

| Code  | Maximum Discharge* |       | Con Colour |
|-------|--------------------|-------|------------|
|       | lph                | gph   | Cap Colour |
| VF050 | 50                 | 13.21 | Blue       |
| VF100 | 100                | 26.42 | Green      |