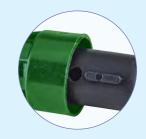

## **Vari Flow Dripper**

## **Features & Benefits**

Adjustable Flow
Easy to adjust according to changing crops and crop water requirement.

**0 to 50 & 0 to 100 lph**Complete shut off possible when water is not needed.
Maximum flow at 1kg/cm² pressure on full opening is 50 lph & 100 lph.

Flow Adjustment from

Apart Construction

Two piece design facilitates ease of maintenance.

Simple Two Piece Take

Protected Outlet
Protected outlet prevents
entrance of sand/soil in
desert/sandy soil conditions.

## **Specifications**

| Code  | Maximum Discharge* |       | Con Colour |
|-------|--------------------|-------|------------|
|       | lph                | gph   | Cap Colour |
| VF050 | 50                 | 13.21 | Blue       |
| VF100 | 100                | 26.42 | Green      |